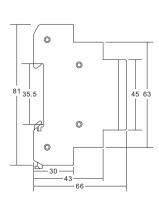

average≤35°C) | -5°C~+40°C              |
|----------------------------------------------|-------------------------|
| Storage temperature                          | -25°C~+70°C             |
| Air relative humidity                        | 10-80%(no condensation) |
| Working pressure                             | 80~160Kpa               |
| Sunniness                                    | No sunniness            |
|                                              |                         |

Installation

| Terminal for wiring | 1.5mm <sup>2</sup>                                     |
|---------------------|--------------------------------------------------------|
| Mounting            | On DIN rail EN60715(35mm) by means of fast clip device |

## Overall and Installation Dimension(mm)