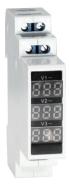

#### Modular Voltage Meter

Standard\_ IEC60051-1

EKMV3

### **Technical Data**

| Electrical<br>Features | Туре                                         | EKMV1: Single phase 1 LED digital display |
|------------------------|----------------------------------------------|-------------------------------------------|
|                        |                                              | EKMV3: Three phase 3 LED digital display  |
|                        | Terminal for wiring                          | Single phase L+N                          |
|                        |                                              | Three phase 3L+3N                         |
|                        | Digital colour                               | Red, Green                                |
|                        | Measurement voltage range                    | AC 80V~500V                               |
|                        | Rated frequency                              | 50/60Hz                                   |
|                        | Working current                              | ≤20mA                                     |
|                        | Measuring accuracy                           | 1.0                                       |
|                        | Measuring rate                               | >200MS/time                               |
|                        | Protection degree                            | IP20                                      |
|                        | Electrical Life                              | ≥15000 hours                              |
|                        |                                              |                                           |
| Working                | Ambient temperature(with daily average≤35°C) | -5°C~+40°C                                |
|                        |                                              |                                           |