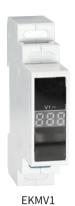

#### Modular Voltage Meter

Standard\_ IEC60051-1

EKMV3

### **Technical Data**

| Electrical<br>Features | Туре                                         | EKMV1: Single phase 1 LED digital display |
|------------------------|----------------------------------------------|-------------------------------------------|
|                        |                                              | EKMV3: Three phase 3 LED digital display  |
|                        | Terminal for wiring                          | Single phase L+N                          |
|                        |                                              | Three phase 3L+3N                         |
|                        | Digital colour                               | Red, Green                                |
|                        | Measurement voltage range                    | AC 80V~500V                               |
|                        | Rated frequency                              | 50/60Hz                                   |
|                        | Working current                              | ≤20mA                                     |
|                        | Measuring accuracy                           | 1.0                                       |
|                        | Measuring rate                               | >200MS/time                               |
|                        | Protection degree                            | IP20                                      |
|                        | Electrical Life                              | ≥15000 hours                              |
|                        |                                              |                                           |
| Working                | Ambient temperature(with daily average≤35°C) | -5°C~+40°C                                |
|                        |                                              |                                           |