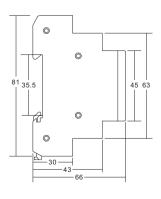

ily average≤35°C) | -5°C~+40°C              |
|----------------------------------------------|-------------------------|
| Storage temperature                          | -25°C~+70°C             |
| Air relative humidity                        | 10-80%(no condensation) |
| Working pressure                             | 80~160Kpa               |
| Sunniness                                    | No sunniness            |
|                                              |                         |

Installation

| Terminal for wiring | 1.5mm <sup>2</sup>                                     |
|---------------------|--------------------------------------------------------|
| Mounting            | On DIN rail EN60715(35mm) by means of fast clip device |

## Overall and Installation Dimension(mm)